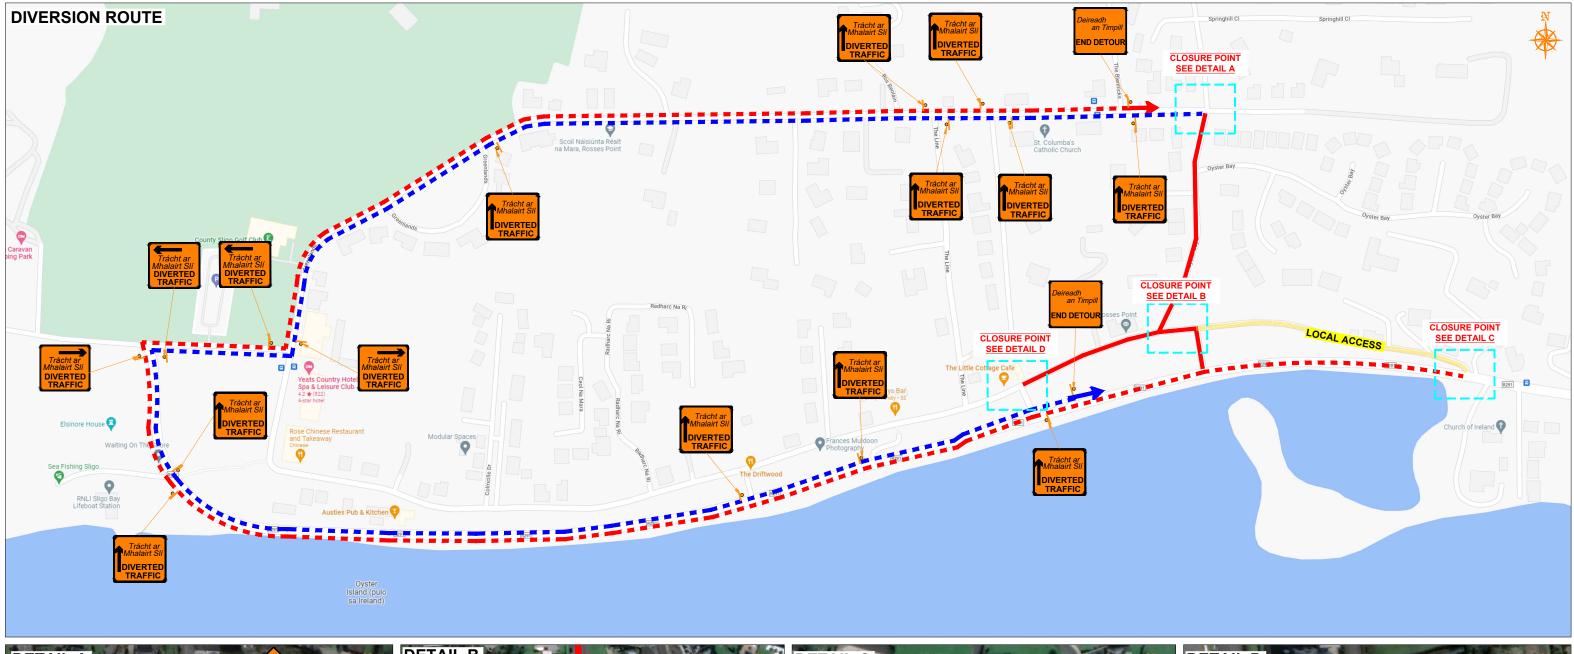

| LEGEND                                                                                                    | GENERAL NOTES<br>1) All information contained in this drawing (including digital data) should be                                                                                                                                                                                                                                                                                                                                                                                                                                                                                                                                                                                                                                                                                                                                                                          |
|-----------------------------------------------------------------------------------------------------------|---------------------------------------------------------------------------------------------------------------------------------------------------------------------------------------------------------------------------------------------------------------------------------------------------------------------------------------------------------------------------------------------------------------------------------------------------------------------------------------------------------------------------------------------------------------------------------------------------------------------------------------------------------------------------------------------------------------------------------------------------------------------------------------------------------------------------------------------------------------------------|
| Local Access<br>Works in Place<br>Traffic sign<br>Traffic cones<br>Diversion Route A<br>Diversion Route B | checked and verified prior to any stage of construction;<br>2) All works are to be carried out in accordance with local authority<br>requirements and are to be included in the site-specific safety & health plan<br>3) Site inspections and maintenance of the traffic management layout is to<br>be agreed with local authority to ensure the safety and integrity of the<br>design;<br>4) Contractor to carry out a site risk assessment prior to the installation of<br>any traffic management plan to ensure that conditions reflect those<br>considered for design post submission;<br>5) Contractor shall be responsible for the provision of ramp access at any<br>change in road surface level where traffic runs on a temporary surface, and<br>for pedestrian/cycle ramps where footpath/cycle-ways have a level<br>discontinuity as per result of the works. |