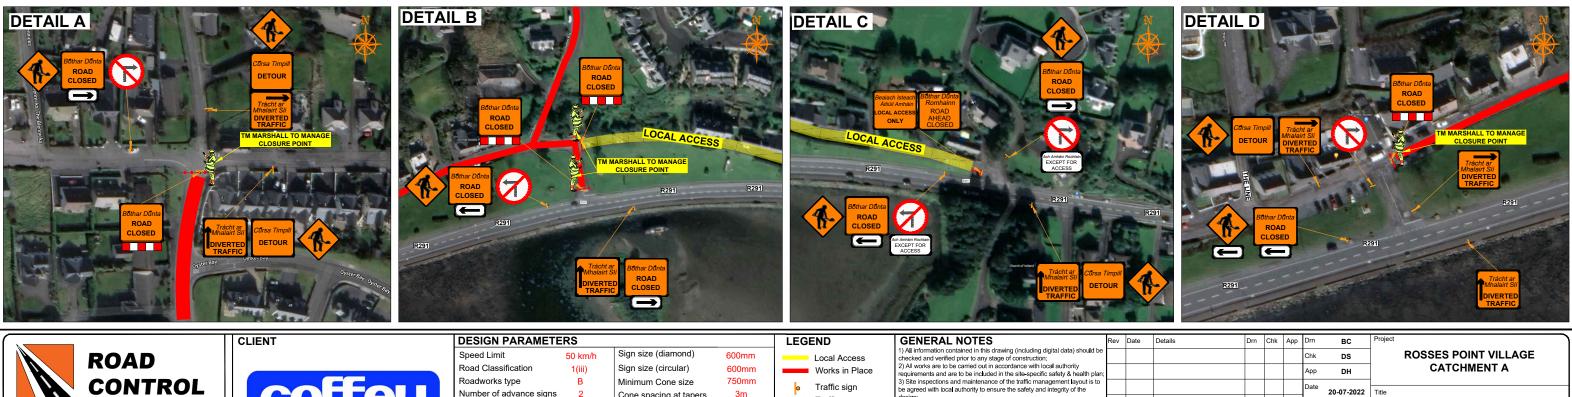

| LEGEND                                                                                                    | GENERAL NOTES<br>1) All information contained in this drawing (including digital data) should be                                                                                                                                                                                                                                                                                                                                                                                                                                                                                                                                                                                                                                                                                                                                                                          |
|-----------------------------------------------------------------------------------------------------------|---------------------------------------------------------------------------------------------------------------------------------------------------------------------------------------------------------------------------------------------------------------------------------------------------------------------------------------------------------------------------------------------------------------------------------------------------------------------------------------------------------------------------------------------------------------------------------------------------------------------------------------------------------------------------------------------------------------------------------------------------------------------------------------------------------------------------------------------------------------------------|
| Local Access<br>Works in Place<br>Traffic sign<br>Traffic cones<br>Diversion Route A<br>Diversion Route B | checked and verified prior to any stage of construction;<br>2) All works are to be carried out in accordance with local authority<br>requirements and are to be included in the site-specific safety & health plan<br>3) Site inspections and maintenance of the traffic management layout is to<br>be agreed with local authority to ensure the safety and integrity of the<br>design;<br>4) Contractor to carry out a site risk assessment prior to the installation of<br>any traffic management plan to ensure that conditions reflect those<br>considered for design post submission;<br>5) Contractor shall be responsible for the provision of ramp access at any<br>change in road surface level where traffic runs on a temporary surface, and<br>for pedestrian/cycle ramps where footpath/cycle-ways have a level<br>discontinuity as per result of the works. |